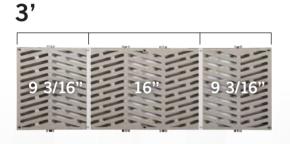

### SPECIFICATIONS AND MEASUREMENTS

| Base material      | 100% virgin polypropylene |              |               |
|--------------------|---------------------------|--------------|---------------|
| Thickness          | 1.0" For all sizes        |              |               |
| Sizes*             | 35.375" x 12"             | 47.50" x 12" | 59.625" x 12" |
| Weights            | 3' - 4.0 LBS              | 4' - 5.5 lbs | 5' - 7.0 LBS  |
| Light Availability |                           |              |               |

#### High UV stabilizer additives

\*Length dimension tolerance +/-0.125"

4'

PERSPECTIVE PRODUCTS DOCK & DECKING

SOLD BY: AMERICAN POLE AND TIMBER 12317 ALMEDA RD HOUSTON, TX 77045 713-434-8008 . 800-460-8627 . MYTIMBER.COM