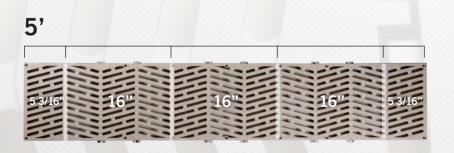

### SPECIFICATIONS AND MEASUREMENTS

| Base material      | 100% virgin polypropylene |              |               |
|--------------------|---------------------------|--------------|---------------|
| Thickness          | 1.0" For all sizes        |              |               |
| Sizes*             | 35.375" x 12"             | 47.50" x 12" | 59.625" x 12" |
| Weights            | 3' - 4.0 LBS              | 4' - 5.5 lbs | 5' - 7.0 LBS  |
| Light Availability |                           |              |               |