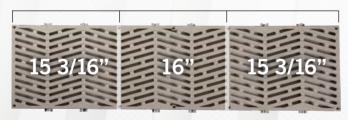

### SPECIFICATIONS AND MEASUREMENTS

| Base material      | 100% virgin polypropylene |              |               |
|--------------------|---------------------------|--------------|---------------|
| Thickness          | 1.0" For all sizes        |              |               |
| Sizes*             | 35.375" x 12"             | 47.50" x 12" | 59.625" x 12" |
| Weights            | 3' - 4.0 LBS              | 4' - 5.5 lbs | 5' - 7.0 LBS  |
| Light Availability |                           |              |               |